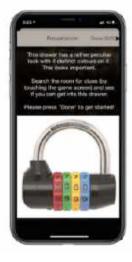

### WHAT

Working in teams – break out of the virtual escape rooms and win as many points as you can along the way

#### Budget

- £20 / person
- £250 Set Up Fee
- Min Fee £500
- Excl VAT.

The group is divided into teams (5 persons per team). Following an 'all souls' briefing teams split into their virtual breakout rooms and begin to solve clues, unpick evidence, decipher cryptic messages and use image recognition and augmented reality tech to get the codes they need.